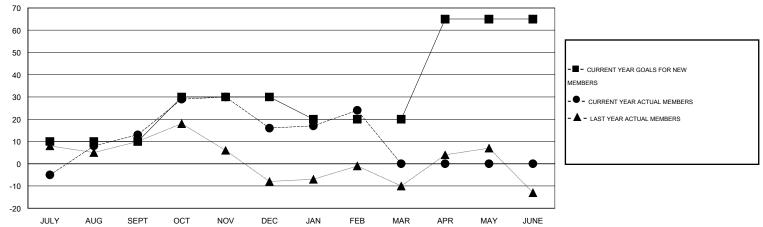

## LOCATION ILLINOIS

 $\mathsf{GMT}\;\mathsf{CA}\;1$ 

|               |                  | Clubs             |                  |                  |               |                    | Members                             |                    |                  |
|---------------|------------------|-------------------|------------------|------------------|---------------|--------------------|-------------------------------------|--------------------|------------------|
|               | RESUI            | LTS FOR 2015-2016 |                  |                  |               | RESU               | JLTS FOR 2015-2016                  |                    |                  |
| QUARTER       | NEW CLUB<br>GOAL | NEW CLUBS         | DROPPED<br>CLUBS | NET<br>GAIN/LOSS | QUARTER       | NEW MEMBER<br>GOAL | CHARTER AND<br>NEW MEMBERS<br>ADDED | DROPPED<br>MEMBERS | NET<br>GAIN/LOSS |
| JULY/AUG/SEPT | 1                | 0                 | 0                | 0                | JULY/AUG/SEPT | 10                 | 59                                  | 46                 | 13               |
| OCT/NOV/DEC   | 0                | 0                 | 0                | 0                | OCT/NOV/DEC   | 20                 | 46                                  | 43                 | 3                |
| JAN/FEB/MAR   | 0                | 0                 | 0                | 0                | JAN/FEB/MAR   | -10                | 35                                  | 27                 | 8                |
| APR/MAY/JUNE  | 1                | 0                 | 0                | 0                | APR/MAY/JUNE  | 45                 | 0                                   | 0                  | 0                |